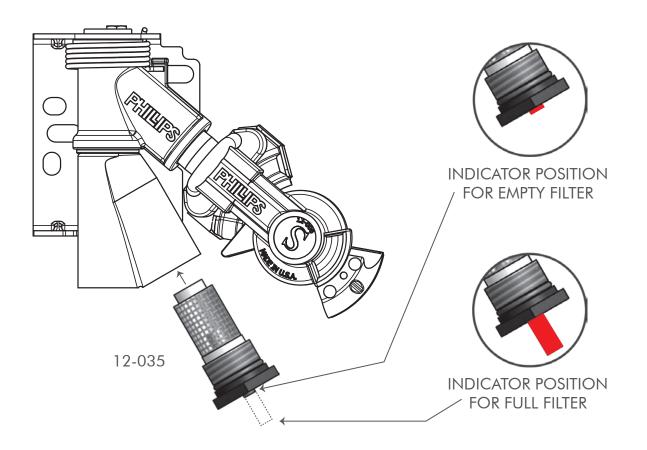

## Replacing the Quick-Change Cartridge

The Quick-Change Cartridge is designed for fast and easy replacement. Cleaning is not recommended.

- 1. It is recommended to check/replace the cartridge at regular intervals as part of a preventive maintenance schedule. When the red indicator on the Quick-Change Cartridge is exposed, the cartridge is full of debris and must be replaced.
- 2. Unscrew the old filter and dispose of it.
- 3. Install the new filter cartridge and tighten to 10 lb-ft. If manually tightening, the torque can be approximated by tightening until the plastic head contacts the metal housing, and then turn <sup>1</sup>/<sub>4</sub> turn more.

\*System comes pre-installed with Quick-Change Cartridge. Replacement cartridges (12-035) are available where AIR DEFENSE<sup>™</sup> Systems are sold. Always keep at least one on-hand for easy replacement in-transit.