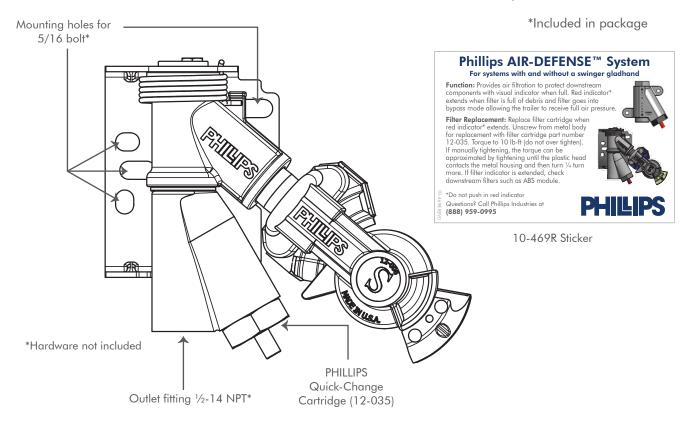

## INSTRUCTIONS

- 1. Install the system by mounting the bracket onto the trailer using 5/16" bolts, torqued to 13-14 lb-ft. Be sure to install the gasket between the bracket and mounting surface. This gasket will prevent the potential for galvanic corrosion.
- 2. Install the service and/or emergency air line(s) coming from the belly of the trailer to the  $\frac{1}{2}$ " NPT outlet female thread at the bottom of the system assembly.
- 3. Always keep at least one replacement Phillips Quick-Change Cartridge (12-035) on hand for easy in-transit replacement.
- 4. Always affix the Phillips AIR-DEFENSE<sup>™</sup> System sticker (10-469R)<sup>\*</sup> on the trailer, somewhere near the system, as a reference for product functionality and filter replacement instructions. Before applying, make sure the surface to which the sticker will adhere to is clean and dry.

## Replacing the Quick-Change Cartridge

The Quick-Change Cartridge is designed for fast and easy replacement. Cleaning is not recommended.

- 1. It is recommended to check/replace the cartridge at regular intervals as part of a preventive maintenance schedule. When the red indicator on the Quick-Change Cartridge is exposed, the cartridge is full of debris and must be replaced.
- 2. Unscrew the old filter and dispose of it.
- 3. Install the new filter cartridge and tighten to 10 lb-ft. If manually tightening, the torque can be approximated by tightening until the plastic head contacts the metal housing, and then turn <sup>1</sup>/<sub>4</sub> turn more.

\*System comes pre-installed with Quick-Change Cartridge. Replacement cartridges (12-035) are available where AIR DEFENSE<sup>™</sup> Systems are sold. Always keep at least one on-hand for easy replacement in-transit.