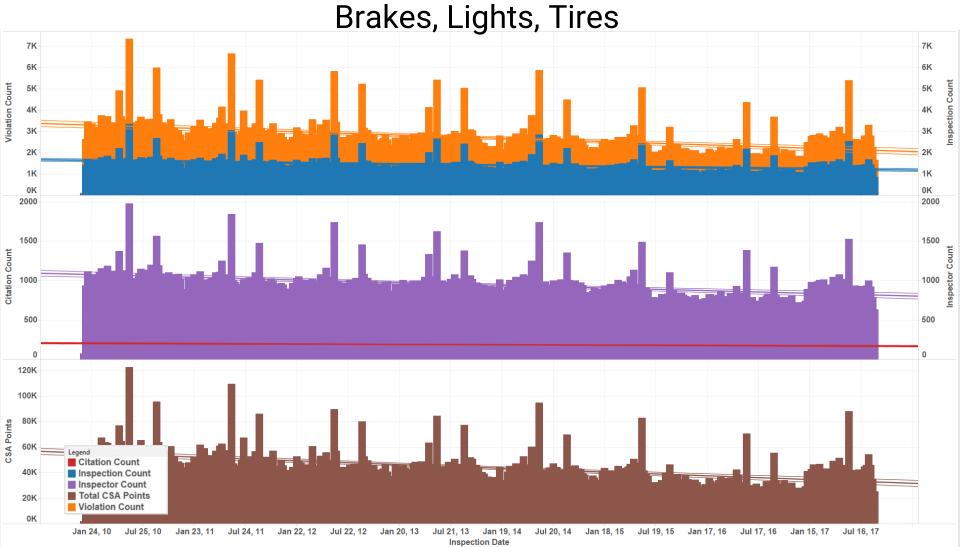

-24 Months

794,165 (17,586 Intermodal Carriers, 3.5% of Industry, 7.8% of all violations) 45 violations per intermodal motor carrier



#### Maint. Violations by County-24 Months

520,927 (Intermodal Carriers Only), 29 maintenance violations per carrier



#### Maint. Violations by County-24 Months

128,954 (Intermodal Carriers Only @ top ports/terminals), 38 maintenance viol per carrier @ port/terminals



#### BLT Violations by County-24 Months

#### 55,151 (Intermodal Carriers Only @ top ports/terminals), 16 BLT viol per carrier @ port/terminals



#### Inspection Timeline – All Carriers



#### Inspection Timeline – All Carriers, Vehicle Maintenance



# Inspection Timeline – Intermodal Carriers, Vehicle Maintenance



# Inspection Timeline – Intermodal Carriers, Vehicle Maintenance



# Inspection Timeline – Intermodal Carriers/Tractors, Vehicle Maint.



# Inspection Timeline – Intermodal Carriers/Trailers, Vehicle Maint.



### Experience from the field

# Tim Smith, Hub Group Trucking





### Ronnie Holland, TCW





#### Forms of Communication

- Daily Safety Message (email)
- Electronic Message Boards
- Quarterly Safety Meetings
- Vertical Alliance Infinit-i Training Platform.
- PeopleNet Satellite Message
- Master Coach Program

"Good is the enemy to great" Jim Collins



# Cliff Creech, NS Corporation





# Questions?

Enter your questions in the control panel

#### For more information about intermodal freight and IANA, visit intermodal.org or e-mail: info@intermodal.org



© 2017 Intermodal Association of North America. This presentation was produced for th