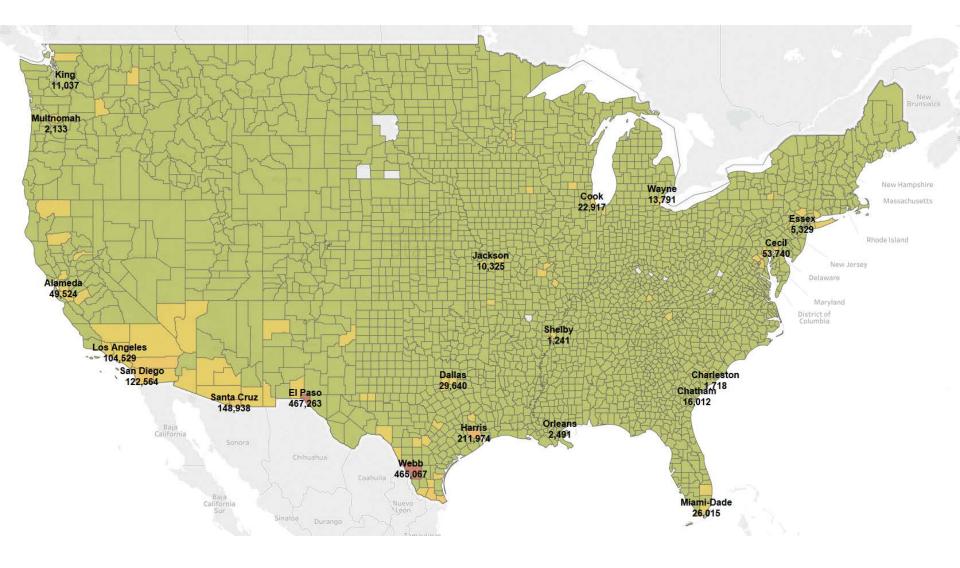

#### Violations by County-24 Months

10,137,506 Violations, 505,317 motor carriers, 20 violations/motor carrier