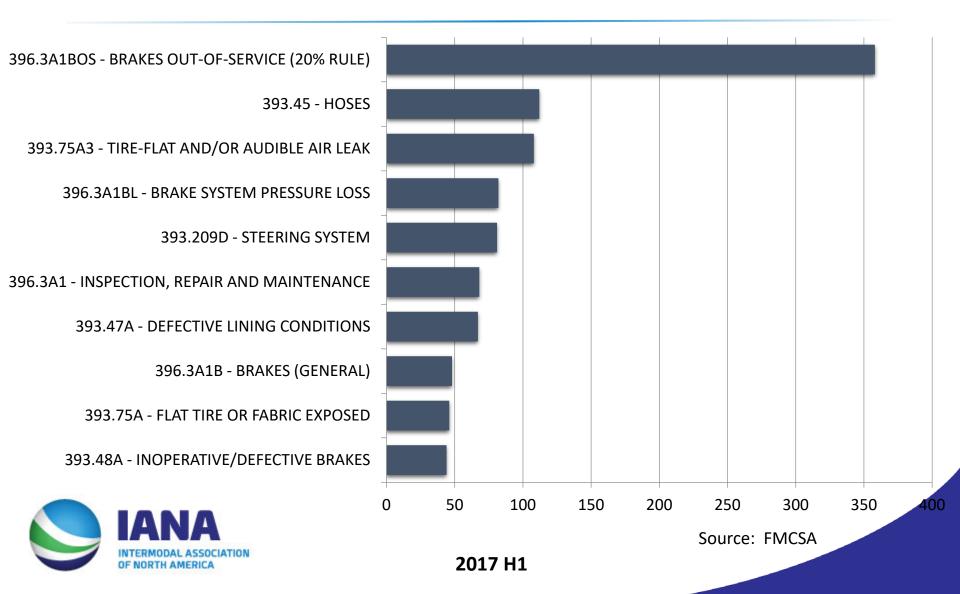

rspectives
- ✓General discussion
- ✓Q & A







### Introduction

#### **Chassis Inspections**

Level 1 & Level 5 Inspections

12,372 inspections in 2017 H1; 24% were Level 5



#### **Chassis OOS Violation Rates**

Level 1 & Level 5 Inspections



#### **Top 10 Chassis OOS Violations**



393.9TS - INOPERABLE/OBSCURED TURN SIGNAL LAMP(S) 393.75A3 - TIRE-FLAT AND/OR AUDIBLE AIR LEAK 393.126 - FAILURE TO ENSURE INTERMODAL CONTAINER **SECUREMENT** 393.207A - IMPROPER AXLE POSITION - BROKEN / LOOSE / MISSING

393.25F - STOP LAMPS

393.126B - DAMAGED/MISSING TIEDOWN

393.45B2UV - BRAKE HOSE/TUBING CHAFING UNDER VEHICLE

393.11 - NO/IMPROPER STOP LAMPS



#### **Tractor OOS Violation Rates**

Level 1 & Level 5 Inspections involving Intermodal Chassis



#### **Top 10 Tractor OOS Violations**



#### **Top 10 Driver OOS Violations**



# By the Numbers

# Steve Bryan, Vigillo



a samba**safety** company



#### Trucking Industry Violation Categories





#### Violations by BASIC

24 Months, 6,649,910 Maintenance Violations, 77.69%







#### Vehicle Maintenance Violations – 46% BLT



VIOLATION OATEOODV

| VIOLATION CATEGORY                   |       |       |    |       |    |       |       |         |        |          |       |        |        |     |     |     |     |      |       |     |
|--------------------------------------|-------|-------|----|-------|----|-------|-------|---------|--------|----------|-------|--------|--------|-----|-----|-----|-----|------|-------|-----|
| Brakes, All Others                   |       |       |    |       |    |       |       |