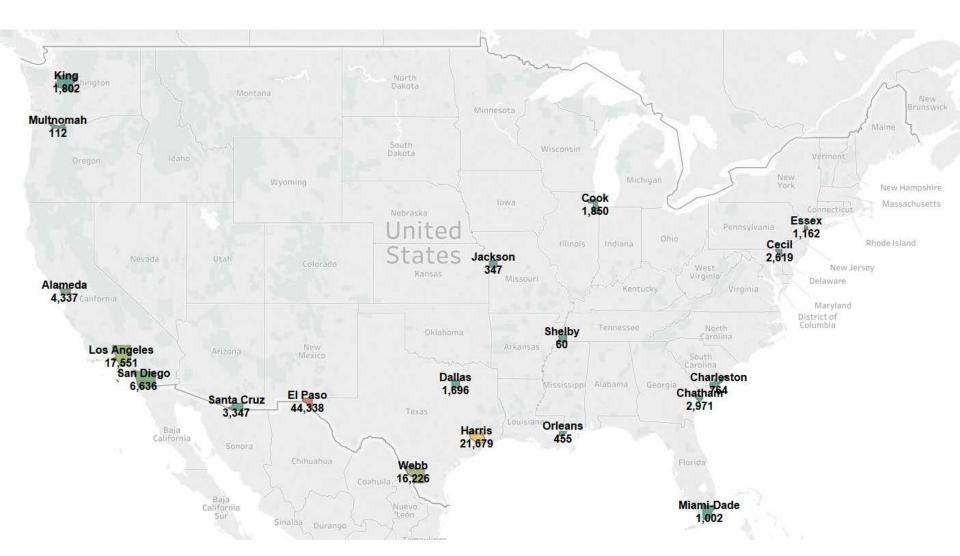

#### BLT Violations by County-24 Months

#### 55,151 (Intermodal Carriers Only @ top ports/terminals), 16 BLT viol per carrier @ port/terminals