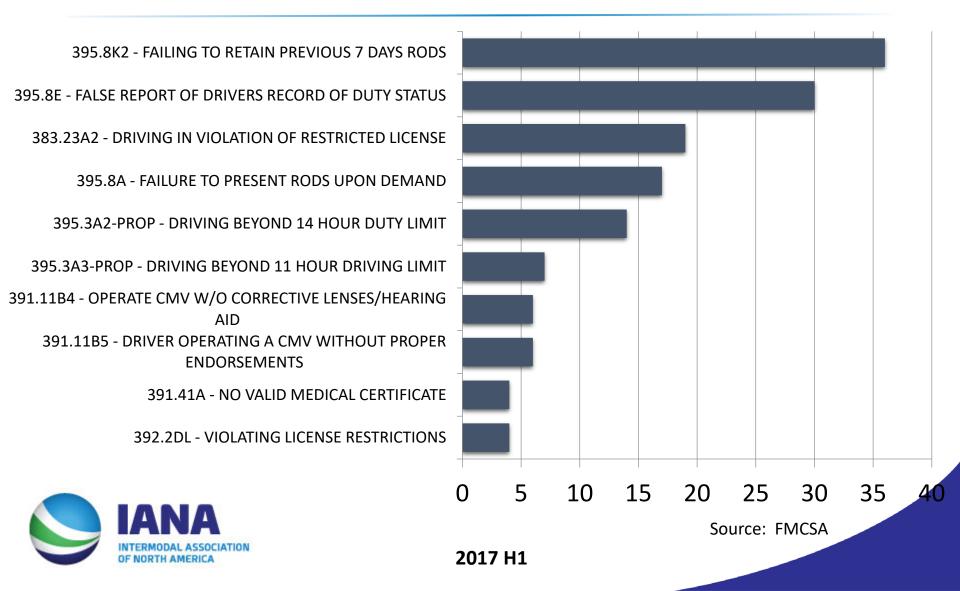

### Introduction

#### **Chassis Inspections**

Level 1 & Level 5 Inspections

12,372 inspections in 2017 H1; 24% were Level 5



#### **Chassis OOS Violation Rates**

Level 1 & Level 5 Inspections



#### **Top 10 Chassis OOS Violations**



393.9TS - INOPERABLE/OBSCURED TURN SIGNAL LAMP(S) 393.75A3 - TIRE-FLAT AND/OR AUDIBLE AIR LEAK 393.126 - FAILURE TO ENSURE INTERMODAL CONTAINER **SECUREMENT** 393.207A - IMPROPER AXLE POSITION - BROKEN / LOOSE / MISSING

393.25F - STOP LAMPS

393.126B - DAMAGED/MISSING TIEDOWN

393.45B2UV - BRAKE HOSE/TUBING CHAFING UNDER VEHICLE

393.11 - NO/IMPROPER STOP LAMPS



#### **Tractor OOS Violation Rates**

Level 1 & Level 5 Inspections involving Intermodal Chassis



#### **Top 10 Tractor OOS Violations**



#### **Top 10 Driver OOS Violations**



# By the Numbers

# Steve Bryan, Vigillo



a samba**safety** company



#### Trucking Industry Violation Categories





#### Violations by BASIC

24 Months, 6,649,910 Maintenance Violations, 77.69%







#### Vehicle Maintenance Violations – 46% BLT



VIOLATION OATEOODV

| VIOLATION CATEGORY                   |       |       |    |       |    |       |       |         |        |          |       |        |        |     |     |     |     |      |       |     |
|--------------------------------------|-------|-------|----|-------|----|-------|-------|---------|--------|----------|-------|--------|--------|-----|-----|-----|-----|------|-------|-----|
| Brakes, All Others                   |       |       |    |       |    |       |       |         |        |          |       |        |