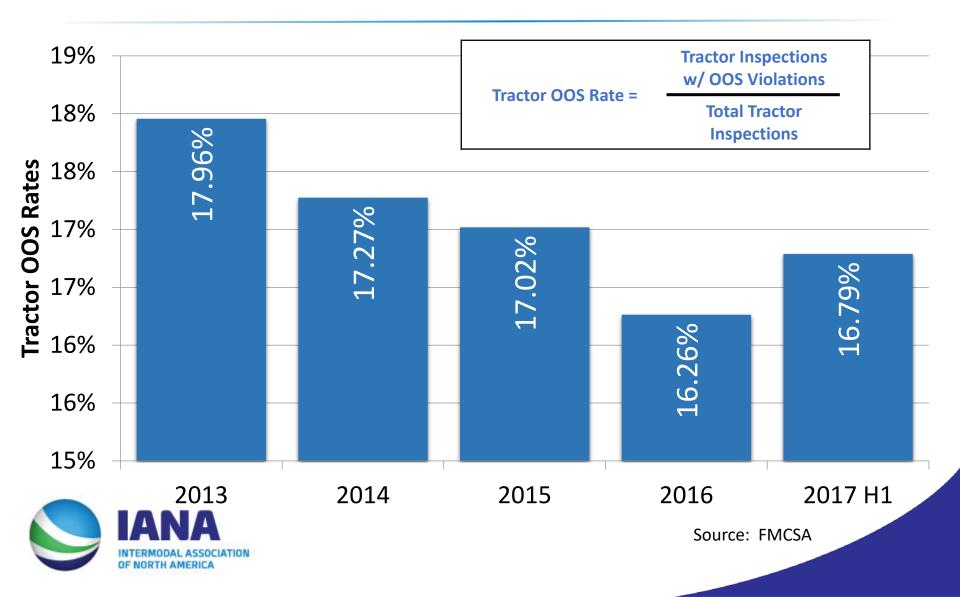

#### **Tractor OOS Violation Rates**

Level 1 & Level 5 Inspections involving Intermodal Chassis