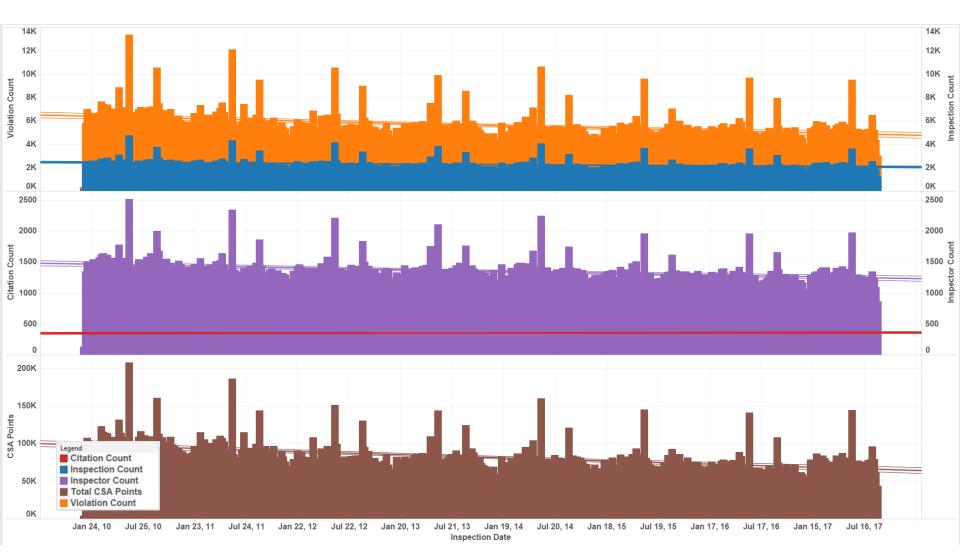

# Inspection Timeline – Intermodal Carriers/Tractors, Vehicle Maint.

# Inspection Timeline – Intermodal Carriers/Trailers, Vehicle Maint.