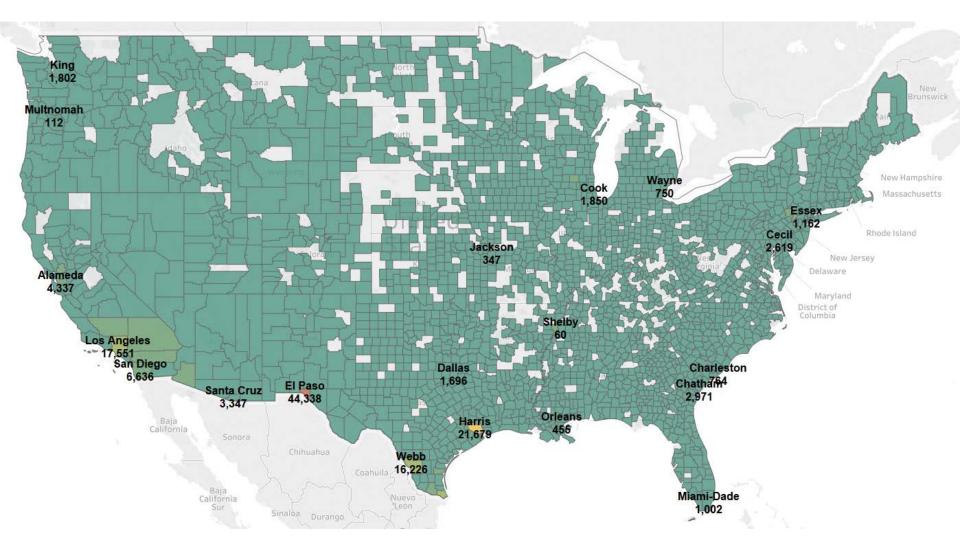

#### Violations by County-24 Months

794,165 (17,586 Intermodal Carriers, 3.5% of Industry, 7.8% of all violations) 45 violations per intermodal motor carrier

#### Maint. Violations by County-24 Months

520,927 (Intermodal Carriers Only), 29 maintenance violations per carrier