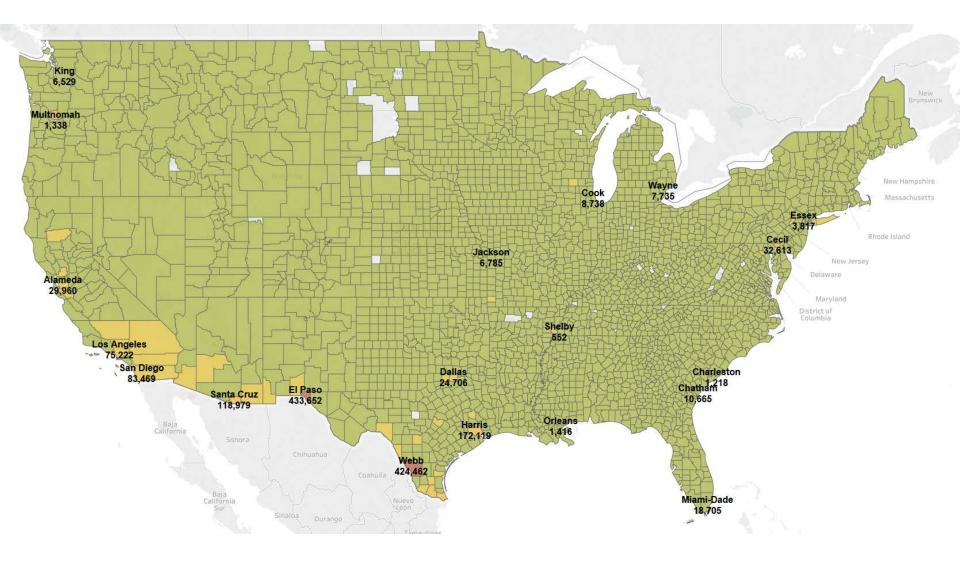

#### Violations by County-24 Months

10,137,506 Violations, 505,317 motor carriers, 20 violations/motor carrier

#### Violations by County-24 Months

6,649,910 Maintenance Violations (65.6%), 13 violations per motor carrier