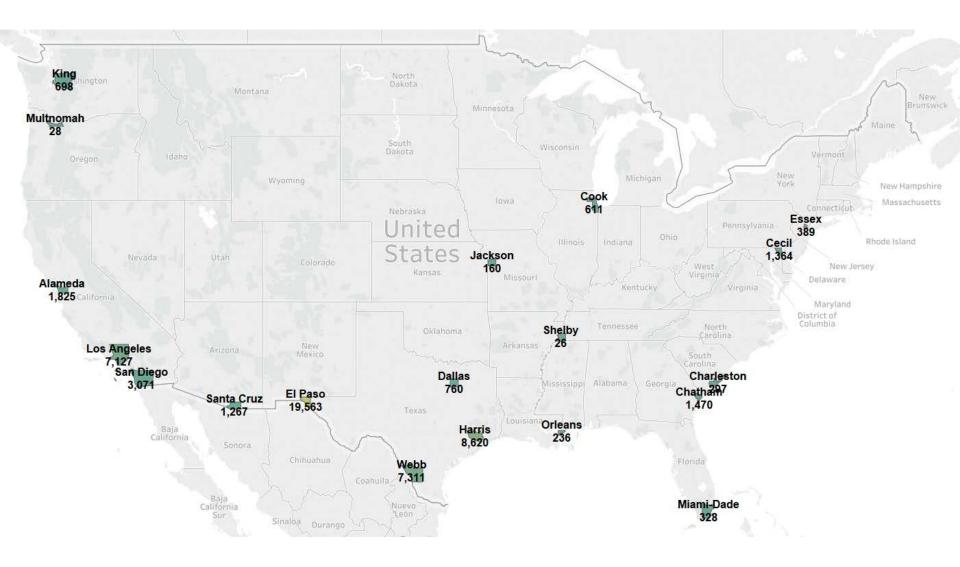

#### Violations by County-24 Months

10,137,506 Violations, 505,317 motor carriers, 20 violations/motor carrier

#### Violations by County-24 Months

6,649,910 Maintenance Violations (65.6%), 13 violations per motor carrier

#### Violations by County-24 Months

794,165 (17,586 Intermodal Carriers, 3.5% of Industry, 7.8% of all violations) 45 violations per intermodal motor carrier

#### Maint. Violations by County-24 Months

520,927 (Intermodal Carriers Only), 29 maintenance violations per carrier

#### Maint. Violations by County-24 Months

128,954 (Intermodal Carriers Only @ top ports/terminals), 38 maintenance viol per carrier @ port/terminals

#### BLT Violations by County-24 Months

#### 55,151 (Intermodal Carriers Only @ top ports/terminals), 16 BLT viol per carrier @ port/terminals