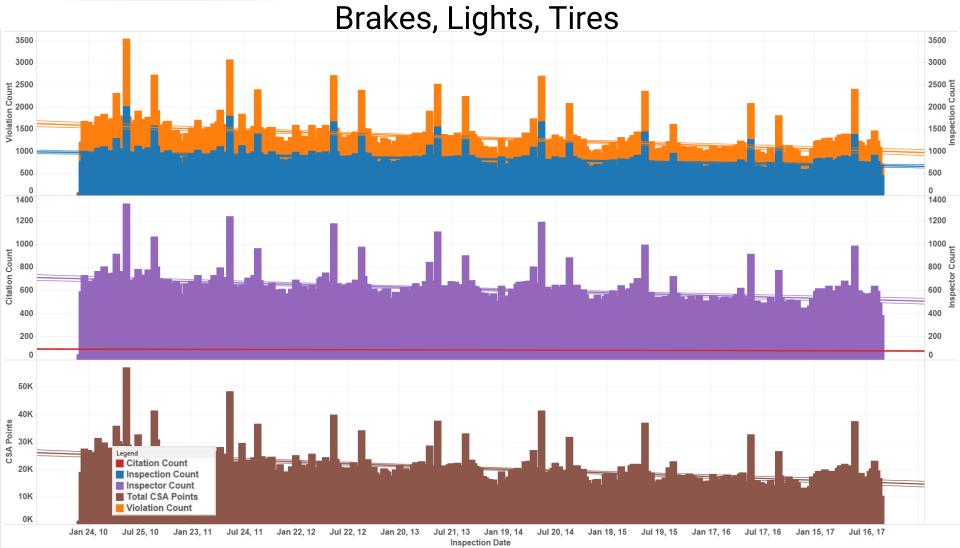

int. Violations by County-24 Months

520,927 (Intermodal Carriers Only), 29 maintenance violations per carrier



#### Maint. Violations by County-24 Months

128,954 (Intermodal Carriers Only @ top ports/terminals), 38 maintenance viol per carrier @ port/terminals



#### BLT Violations by County-24 Months

#### 55,151 (Intermodal Carriers Only @ top ports/terminals), 16 BLT viol per carrier @ port/terminals



#### Inspection Timeline – All Carriers



#### Inspection Timeline – All Carriers, Vehicle Maintenance



# Inspection Timeline – Intermodal Carriers, Vehicle Maintenance



# Inspection Timeline – Intermodal Carriers, Vehicle Maintenance



# Inspection Timeline – Intermodal Carriers/Tractors, Vehicle Maint.



# Inspection Timeline – Intermodal Carriers/Trailers, Vehicle Maint.



### Experience from the field

# Tim Smith, Hub Group Trucking





### Ronnie Holland, TCW





#### Forms of Communication

- Daily Safety Message (email)
- Electronic Message Boards
- Quarterly Safety Meetings
- Vertical Alliance Infinit-i Training Platform.
- PeopleNet Satellite Message
- Master Coach Program

"Good is the enemy to great" Jim Collins



# Cliff Creech, NS Corporation





# Questions?

Enter your questions in the control panel

#### For more information about intermodal freight and IANA, visit intermodal.org or e-mail: info@intermodal.org



© 2017 Intermodal Association of North America. This presentation was produced for the use of IANA members and may not be reproduced, redistributed or passed to any other person or published in whole or in part for any purpose wi