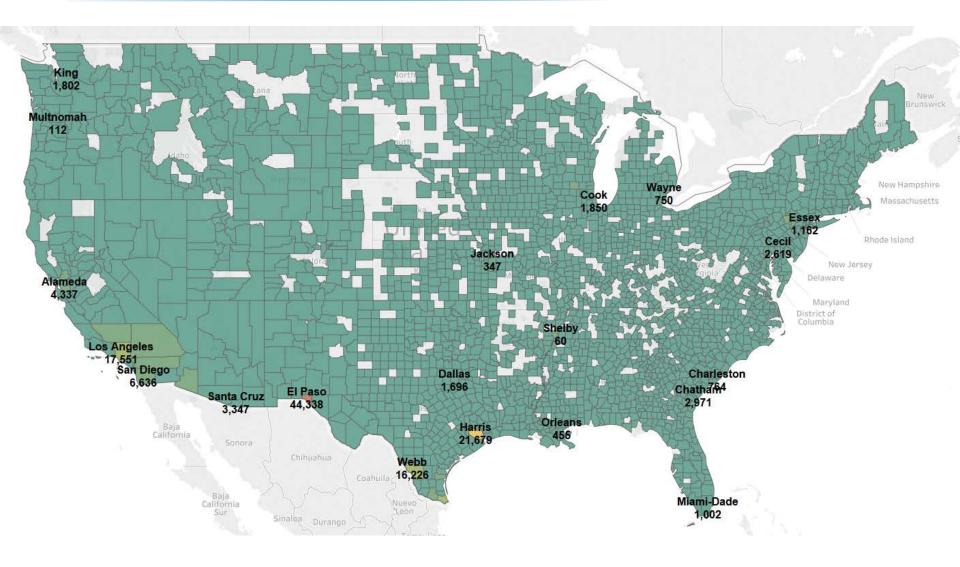

#### Maint. Violations by County-24 Months

128,954 (Intermodal Carriers Only @ top ports/terminals), 38 maintenance viol per carrier @ port/terminals