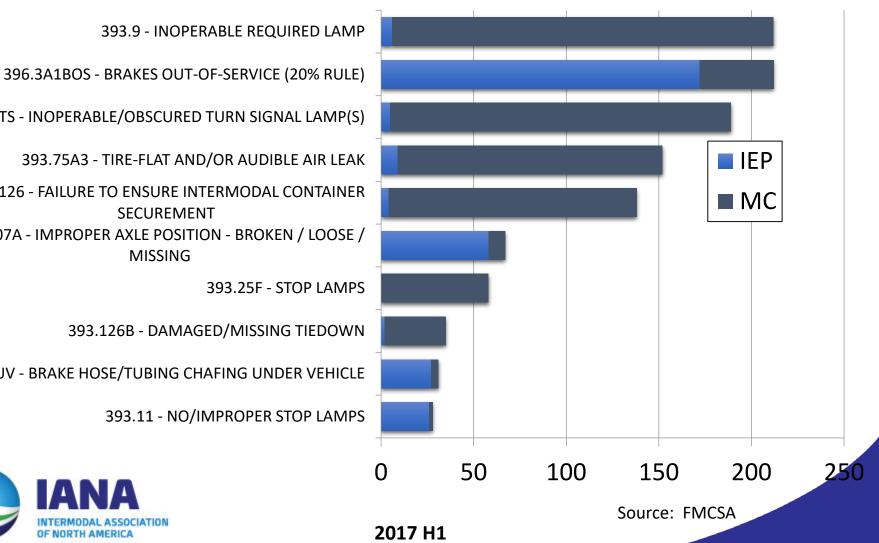

#### **Top 10 Chassis OOS Violations**

393.9TS - INOPERABLE/OBSCURED TURN SIGNAL LAMP(S) 393.75A3 - TIRE-FLAT AND/OR AUDIBLE AIR LEAK 393.126 - FAILURE TO ENSURE INTERMODAL CONTAINER **SECUREMENT** 393.207A - IMPROPER AXLE POSITION - BROKEN / LOOSE / MISSING

393.25F - STOP LAMPS

393.126B - DAMAGED/MISSING TIEDOWN

393.45B2UV - BRAKE HOSE/TUBING CHAFING UNDER VEHICLE

393.11 - NO/IMPROPER STOP LAMPS