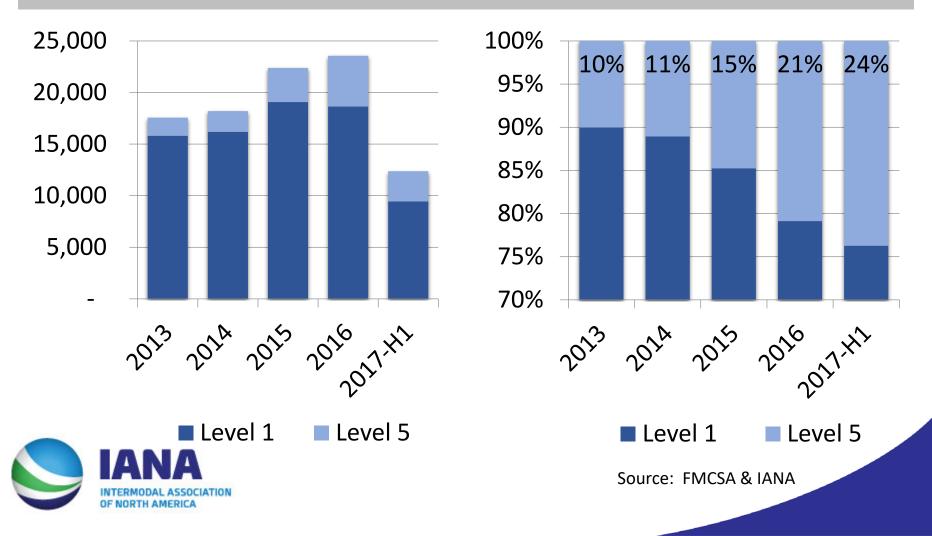

#### **Chassis Inspections**

Level 1 & Level 5 Inspections

12,372 inspections in 2017 H1; 24% were Level 5