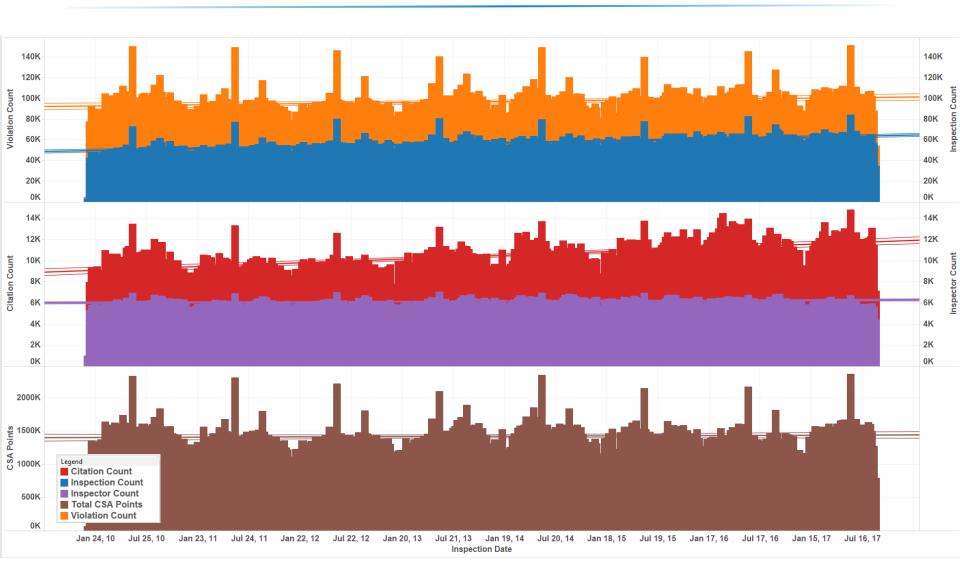

#### Inspection Timeline – All Carriers

#### Inspection Timeline – All Carriers, Vehicle Maintenance