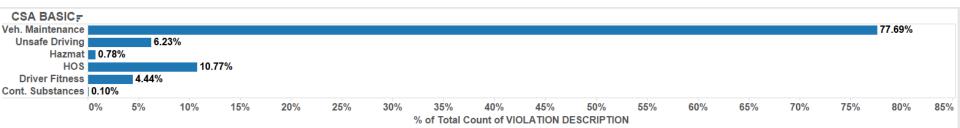

ns



#### **Top 10 Chassis OOS Violations**



393.9TS - INOPERABLE/OBSCURED TURN SIGNAL LAMP(S) 393.75A3 - TIRE-FLAT AND/OR AUDIBLE AIR LEAK 393.126 - FAILURE TO ENSURE INTERMODAL CONTAINER **SECUREMENT** 393.207A - IMPROPER AXLE POSITION - BROKEN / LOOSE / MISSING

393.25F - STOP LAMPS

393.126B - DAMAGED/MISSING TIEDOWN

393.45B2UV - BRAKE HOSE/TUBING CHAFING UNDER VEHICLE

393.11 - NO/IMPROPER STOP LAMPS



#### **Tractor OOS Violation Rates**

Level 1 & Level 5 Inspections involving Intermodal Chassis



#### **Top 10 Tractor OOS Violations**



#### **Top 10 Driver OOS Violations**



# By the Numbers

# Steve Bryan, Vigillo



a samba**safety** company



#### Trucking Industry Violation Categories





#### Violations by BASIC

24 Months, 6,649,910 Maintenance Violations, 77.69%







#### Vehicle Maintenance Violations – 46% BLT



VIOLATION OATEOODV

| VIOLATION CATEGORY                   |       |       |    |       |    |       |       |         |        |          |       |        |        |     |     |     |     |      |       |     |
|--------------------------------------|-------|-------|----|-------|----|-------|-------|---------|--------|----------|-------|--------|--------|-----|-----|-----|-----|------|-------|-----|
| Brakes, All Others                   |       |       |    |       |    |       |       |         |        |          |       |        |        |     |     |     |     |      | 18.80 | %   |
| Clearance Identification Lamps/Other |       |       |    |       |    |       |       |         |        |          |       |        |        |