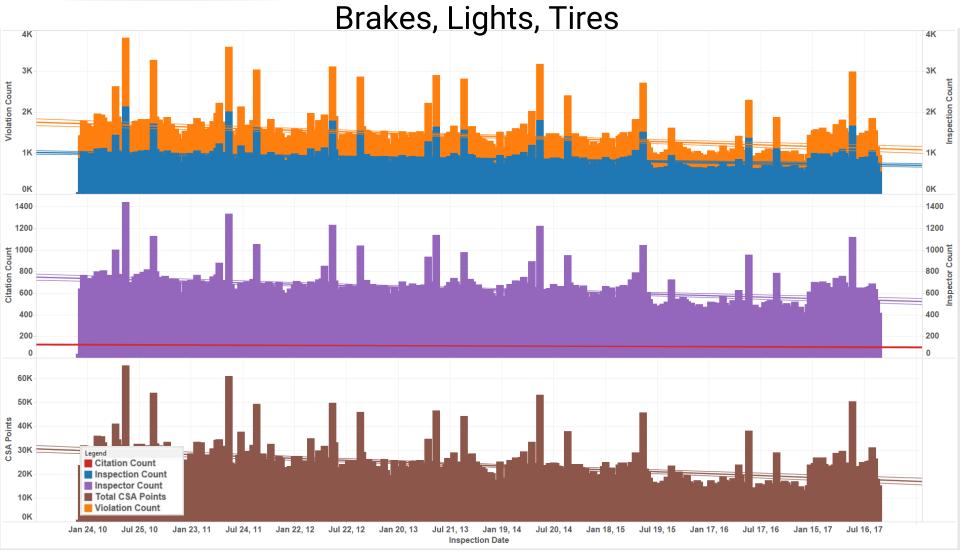

of all violations) 45 violations per intermodal motor carrier



#### Maint. Violations by County-24 Months

520,927 (Intermodal Carriers Only), 29 maintenance violations per carrier



#### Maint. Violations by County-24 Months

128,954 (Intermodal Carriers Only @ top ports/terminals), 38 maintenance viol per carrier @ port/terminals



#### BLT Violations by County-24 Months

#### 55,151 (Intermodal Carriers Only @ top ports/terminals), 16 BLT viol per carrier @ port/terminals



#### Inspection Timeline – All Carriers



#### Inspection Timeline – All Carriers, Vehicle Maintenance



# Inspection Timeline – Intermodal Carriers, Vehicle Maintenance



# Inspection Timeline – Intermodal Carriers, Vehicle Maintenance



# Inspection Timeline – Intermodal Carriers/Tractors, Vehicle Maint.



# Inspection Timeline – Intermodal Carriers/Trailers, Vehicle Maint.



### Experience from the field

# Tim Smith, Hub Group Trucking





### Ronnie Holland, TCW





#### Forms of Communication

- Daily Safety Message (email)
- Electronic Message Boards
- Quarterly Safety Meetings
- Vertical Alliance Infinit-i Training Platform.
- PeopleNet Satellite Message
- Master Coach Program

"Good is the enemy to great" Jim Collins



# Cliff Creech, NS Corporation





# Questions?

Enter your questions in the control panel

#### For more information about intermodal freight and IANA, visit intermodal.org or e-mail: info@intermodal.org



© 2017 Intermodal Association of North America. This presentation was produced for the use of IANA members and may not be reproduced, redistributed or passed