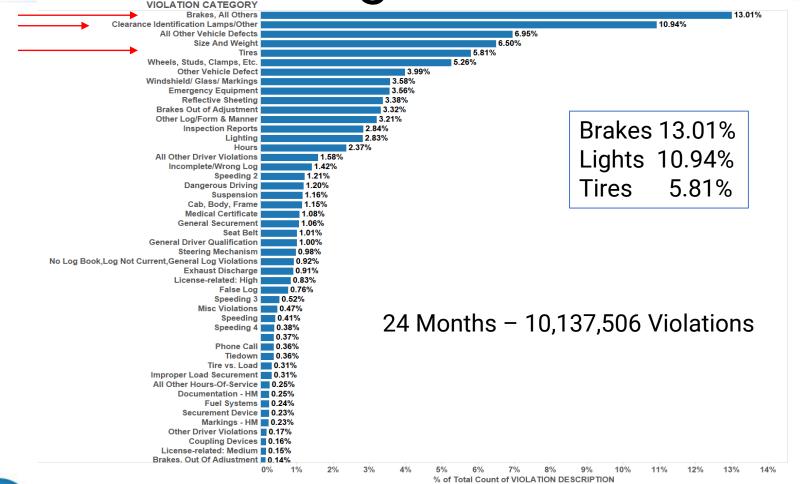

#### Vehicle Maintenance Violations Intermodal – 33% BLT

| Brakes, All Others 11.67%   Clearance Identification Lamps/Other 7.45%   Size And Weight 7.45%   Tires 6.12%   Wheels, Studs, Clamps, Etc. 6.02%   All Other Vehicle Defects 5.31%   Brakes Out of Adjustment 3.78%   Other Vehicle Defect 3.53%   Lighting 3.27%   Windshield/ Glass/ Markings 3.08%   Other Log/Form & Manner 2.97%   Reflective Sheeting 2.89%   Emergency Equipment 2.26%   Hours 2.06%   Dangerous Driving 1.80%   All Other Driver Violations 1.76%   Speeding 2 1.72%   Inspection Reports 1.34% | 15.19% |
|-------------------------------------------------------------------------------------------------------------------------------------------------------------------------------------------------------------------------------------------------------------------------------------------------------------------------------------------------------------------------------------------------------------------------------------------------------------------------------------------------------------------------|--------|
| Size And Weight 7.45%   Tires 6.12%   Wheels, Studs, Clamps, Etc. 6.02%   All Other Vehicle Defects 5.31%   Brakes Out of Adjustment 3.78%   Other Vehicle Defect 3.53%   Lighting 3.27%   Windshield/ Glass/ Markings 3.08%   Other Log/Form & Manner 2.97%   Reflective Sheeting 2.89%   Emergency Equipment 2.26%   Hours 2.06%   Dangerous Driving 1.80%   All Other Driver Violations 1.76%   Speeding 2 1.72%                                                                                                     |        |
| Tires 6.12%   Wheels, Studs, Clamps, Etc. 6.02%   All Other Vehicle Defects 5.31%   Brakes Out of Adjustment 3.78%   Other Vehicle Defect 3.53%   Lighting 3.27%   Windshield/ Glass/ Markings 3.08%   Other Log/Form & Manner 2.97%   Reflective Sheeting 2.89%   Emergency Equipment 2.26%   Hours 2.06%   Dangerous Driving 1.86%   All Other Driver Violations 1.76%   Speeding 2 1.72%                                                                                                                             |        |
| Wheels, Studs, Clamps, Etc. 6.02%   All Other Vehicle Defects 5.31%   Brakes Out of Adjustment 3.78%   Other Vehicle Defect 3.53%   Lighting 3.27%   Windshield/ Glass/ Markings 3.08%   Other Log/Form & Manner 2.97%   Reflective Sheeting 2.26%   Hours 2.26%   Hours 1.80%   All Other Driver Violations 1.76%   Speeding 2 1.72%                                                                                                                                                                                   |        |
| All Other Vehicle Defects 5.31%   Brakes Out of Adjustment 3.78%   Other Vehicle Defect 3.53%   Lighting 3.27%   Windshield/ Glass/ Markings 3.08%   Other Log/Form & Manner 2.97%   Reflective Sheeting 2.89%   Emergency Equipment 2.26%   Hours 2.06%   Dangerous Driving 1.80%   All Other Driver Violations 1.76%   Speeding 2 1.72%                                                                                                                                                                               |        |
| Brakes Out of Adjustment 3.78%   Other Vehicle Defect 3.53%   Lighting 3.27%   Windshield/ Glass/ Markings 3.08%   Other Log/Form & Manner 2.97%   Reflective Sheeting 2.89%   Emergency Equipment 2.26%   Hours 2.06%   Dangerous Driving 1.80%   All Other Driver Violations 1.76%   Speeding 2 1.72%                                                                                                                                                                                                                 |        |
| Other Vehicle Defect 3.53%   Lighting 3.27%   Windshield/ Glass/ Markings 3.08%   Other Log/Form & Manner 2.97%   Reflective Sheeting 2.89%   Emergency Equipment 2.26%   Hours 2.06%   Dangerous Driving 1.80%   All Other Driver Violations 1.76%   Speeding 2 1.72%                                                                                                                                                                                                                                                  |        |
| Lighting 3.27%<br>Windshield/Glass/Markings 3.08%<br>Other Log/Form & Manner 2.97%<br>Reflective Sheeting 2.89%<br>Emergency Equipment 2.26%<br>Hours 2.26%<br>Dangerous Driving 1.80%<br>All Other Driver Violations 1.76%<br>Speeding 2 1.72%                                                                                                                                                                                                                                                                         |        |
| Windshield/ Glass/ Markings 3.08%<br>Other Log/Form & Manner 2.97%<br>Reflective Sheeting 2.89%<br>Emergency Equipment 2.26%<br>Hours 2.06%<br>Dangerous Driving 1.80%<br>All Other Driver Violations 1.76%<br>Speeding 2 1.72%                                                                                                                                                                                                                                                                                         |        |
| Other Log/Form & Manner<br>Reflective Sheeting<br>Emergency Equipment<br>Hours<br>Dangerous Driving<br>All Other Driver Violations<br>Speeding 2<br>1.72%                                                                                                                                                                                                                                                                                                                                                               |        |
| Reflective Sheeting 2.89%   Emergency Equipment 2.26%   Hours 2.06%   Dangerous Driving 1.80%   All Other Driver Violations 1.76%   Speeding 2 1.72%                                                                                                                                                                                                                                                                                                                                                                    |        |
| Emergency Equipment 2.26%<br>Hours 2.06%<br>Dangerous Driving 1.80%<br>All Other Driver Violations 2.1.76%<br>Speeding 2 1.72%                                                                                                                                                                                                                                                                                                                                                                                          |        |
| Hours 2.06%<br>Dangerous Driving 1.80%<br>All Other Driver Violations 1.76%<br>Speeding 2 1.72%                                                                                                                                                                                                                                                                                                                                                                                                                         |        |
| Dangerous Driving 1.80%<br>All Other Driver Violations 1.76%<br>Speeding 2 1.72%                                                                                                                                                                                                                                                                                                                                                                                                                                        |        |
| All Other Driver Violations 1.76%<br>Speeding 2 1.72%                                                                                                                                                                                                                                                                                                                                                                                                                                                                   |        |
| Speeding 2 1.72%                                                                                                                                                                                                                                                                                                                                                                                                                                                                                                        |        |
|                                                                                                                                                                                                                                                                                                                                                                                                                                                                                                                         |        |
|                                                                                                                                                                                                                                                                                                                                                                                                                                                                                                                         |        |
| Suspension 1.21%                                                                                                                                                                                                                                                                                                                                                                                                                                                                                                        |        |
| Incomplete/Wrong Log 1.18%                                                                                                                                                                                                                                                                                                                                                                                                                                                                                              |        |
| General Securement 1.07%                                                                                                                                                                                                                                                                                                                                                                                                                                                                                                |        |
| Cab, Body, Frame 0.99%                                                                                                                                                                                                                                                                                                                                                                                                                                                                                                  |        |
| Sab Boty, Hane 0.33%                                                                                                                                                                                                                                                                                                                                                                                                                                                                                                    |        |
| Misc Violations 0.92%                                                                                                                                                                                                                                                                                                                                                                                                                                                                                                   |        |
| Log Book,Log Not Current,General Log Violations 0.91%                                                                                                                                                                                                                                                                                                                                                                                                                                                                   |        |
| Steering Mechanism 0.89%                                                                                                                                                                                                                                                                                                                                                                                                                                                                                                |        |
| General Driver Qualification 0.76%                                                                                                                                                                                                                                                                                                                                                                                                                                                                                      |        |
| Speeding 3 0.76%                                                                                                                                                                                                                                                                                                                                                                                                                                                                                                        |        |
| Exhaust Discharge 0.7%                                                                                                                                                                                                                                                                                                                                                                                                                                                                                                  |        |
| False Log 0.68%                                                                                                                                                                                                                                                                                                                                                                                                                                                                                                         |        |
| Speeding 0.55%                                                                                                                                                                                                                                                                                                                                                                                                                                                                                                          |        |
| Speeding 4 0.54%                                                                                                                                                                                                                                                                                                                                                                                                                                                                                                        |        |
| All Other Hours-Of-Service 0.46%                                                                                                                                                                                                                                                                                                                                                                                                                                                                                        |        |
| Markings - HM 0.45%                                                                                                                                                                                                                                                                                                                                                                                                                                                                                                     |        |
| Documentation - HM 0.41%                                                                                                                                                                                                                                                                                                                                                                                                                                                                                                |        |
| License-related: High 0.41%                                                                                                                                                                                                                                                                                                                                                                                                                                                                                             |        |
| 0.41%                                                                                                                                                                                                                                                                                                                                                                                                                                                                                                                   |        |
| Phone Call 0.37%                                                                                                                                                                                                                                                                                                                                                                                                                                                                                                        |        |
| Tiedown 0.36%                                                                                                                                                                                                                                                                                                                                                                                                                                                                                                           |        |
| Securement Device 0.30%                                                                                                                                                                                                                                                                                                                                                                                                                                                                                                 |        |
| Tire vs. Load 0.27%                                                                                                                                                                                                                                                                                                                                                                                                                                                                                                     |        |
| Other Driver Violations 0.27%                                                                                                                                                                                                                                                                                                                                                                                                                                                                                           |        |
| Medical Certificate 0.24%                                                                                                                                                                                                                                                                                                                                                                                                                                                                                               |        |
| Fuel Systems 0.22%                                                                                                                                                                                                                                                                                                                                                                                                                                                                                                      |        |
| Improper Load Securement <b>0.17%</b>                                                                                                                                                                                                                                                                                                                                                                                                                                                                                   |        |
| Brakes, Out Of Adjustment <b>0.14%</b>                                                                                                                                                                                                                                                                                                                                                                                                                                                                                  |        |
| License-related: Medium 0.14%                                                                                                                                                                                                                                                                                                                                                                                                                                                                                           |        |
| EOBR Related 0.13%                                                                                                                                                                                                                                                                                                                                                                                                                                                                                                      |        |
|                                                                                                                                                                                                                                                                                                                                                                                                                                                                                                                         | 5% 16% |
| % of Total Count of VIOLATION DESCRIPTION                                                                                                                                                                                                                                                                                                                                                                                                                                                                               |        |