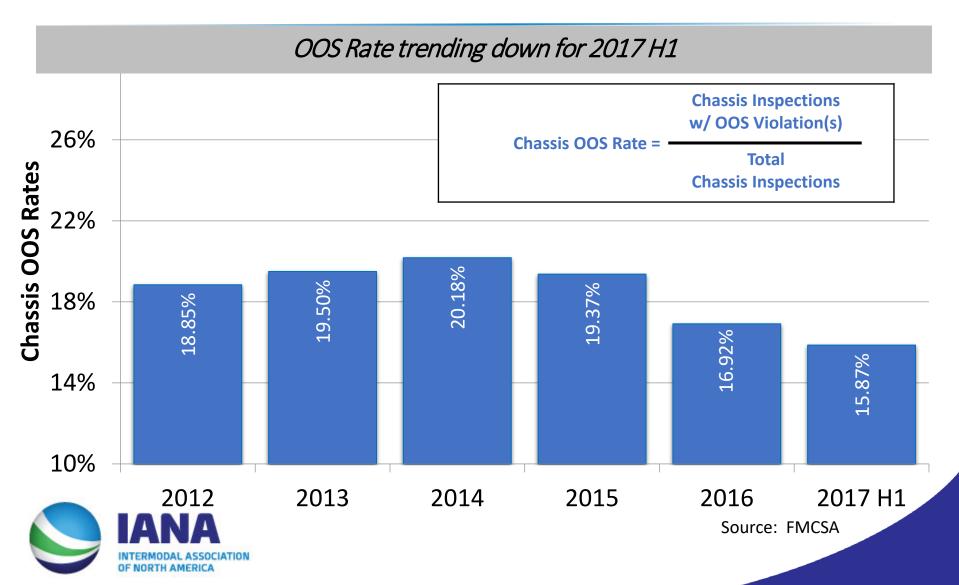

owed by audience question and answer session
- Audience audio will be muted
- Submit questions at any time for Q&A session at the end of the webinar presentations







#### **Our Panel**



- Cliff Creech, Group Manager, Intermodal Maintenance & Contracts, Norfolk Southern Corporation
- Steve Bryan, President, Vigillo, A SambaSafety Company





- Ronnie Holland, Director of Safety, TCW
- Tim Smith, Vice President of Safety, Hub Group Trucking





#### Structure

- ✓Introduction
- ✓By the numbers
- Experience from the field, three different perspectives
- ✓General discussion
- ✓Q & A







### Introduction

#### **Chassis Inspections**

Level 1 & Level 5 Inspections

12,372 inspections in 2017 H1; 24% were Level 5



#### **Chassis OOS Violation Rates**

Level 1 & Level 5 Inspections



#### **Top 10 Chassis OOS Violations**



393.9TS - INOPERABLE/OBSCURED TURN SIGNAL LAMP(S) 393.75A3 - TIRE-FLAT AND/OR AUDIBLE AIR LEAK 393.126 - FAILURE TO ENSURE INTERMODAL CONTAINER **SECUREMENT** 393.207A - IMPROPER AXLE POSITION - BROKEN / LOOSE / MISSING

393.25F - STOP LAMPS

393.126B - DAMAGED/MISSING TIEDOWN

393.45B2UV - BRAKE HOSE/TUBING CHAFING UNDER VEHICLE

393.11 - NO/IMPROPER STOP LAMPS



#### **Tractor OOS Violation Rates**

Level 1 & Level 5 Inspections involving Intermodal Chassis



#### **Top 10 Tractor OOS Violations**



#### **Top 10 Driver OOS Violations**



# By the Numbers

# Steve Bryan, Vigillo



a samba**safety** company



#### Trucking Industry Violation Categories





#### Violations by BASIC

24 Months, 6,649,910 Maintenance Violations, 77.69%