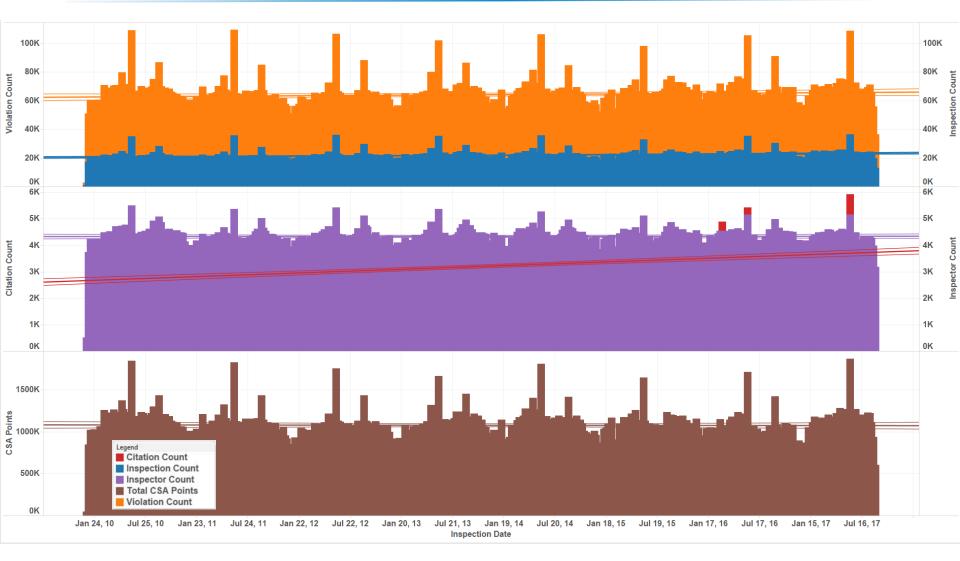

# Violations by County-24 Months

6,649,910 Maintenance Violations (65.6%), 13 violations per motor carrier



#### Violations by County-24 Months

794,165 (17,586 Intermodal Carriers, 3.5% of Industry, 7.8% of all violations) 45 violations per intermodal motor carrier



#### Maint. Violations by County-24 Months

520,927 (Intermodal Carriers Only), 29 maintenance violations per carrier



#### Maint. Violations by County-24 Months

128,954 (Intermodal Carriers Only @ top ports/terminals), 38 maintenance viol per carrier @ port/terminals



#### BLT Violations by County-24 Months

#### 55,151 (Intermodal Carriers Only @ top ports/terminals), 16 BLT viol per carrier @ port/terminals



#### Inspection Timeline – All Carriers



#### Inspection Timeline – All Carriers, Vehicle Maintenance



# Inspection Timeline – Intermodal Carriers, Vehicle Maintenance



# Inspection Timeline – Intermodal Carriers, Vehicle Maintenance



# Inspection Timeline – Intermodal Carriers/Tractors, Vehicle Maint.



# Inspection Timeline – Intermodal Carriers/Trailers, Vehicle Maint.



### Experience from the field

# Tim Smith, Hub Group Trucking





### Ronnie Holland, TCW





#### Forms of Communication

- Daily Safety Message (email)
- Electronic Message Boards
- Quarterly Safety Meetings
- Vertical Alliance Infinit-i Training Platform.
- PeopleNet Satellite Message
- Master Coach Program

"Good is the enemy to great" Jim Collins



# Cliff Creech, NS Corporation





# Questions?

Enter your questions in the control panel

#### For more information about intermodal freight and IANA, visi